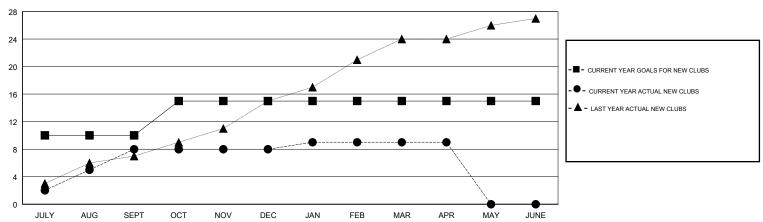

#### GOALS AND ACTUAL NEW CLUBS CUMULATIVE

# **LOCATION NEPAL**

**GMT CA** 

| Clubs                 |               |           |               | Members               |                           |                         |                                                    |
|-----------------------|---------------|-----------|---------------|-----------------------|---------------------------|-------------------------|----------------------------------------------------|
| RESULTS FOR 2018-2019 |               |           |               | RESULTS FOR 2018-2019 |                           |                         |                                                    |
| QUARTER               | NEW CLUB GOAL | NEW CLUBS | DROPPED CLUBS | QUARTER               | MEMBER GROWTH NET<br>GOAL | MEMBER GROWTH<br>ACTUAL | DROPPED<br>MEMBERS ACTUAL<br>(including transfers) |
| JULY/AUG/SEPT         | 10            | 8         | 1             | JULY/AUG/SEPT         | 545                       | 348                     | 118                                                |
| OCT/NOV/DEC           | 5             | 0         | 3             | OCT/NOV/DEC           | 375                       | 150                     | 377                                                |
| JAN/FEB/MAR           | 0             | 1         | 2             | JAN/FEB/MAR           | 135                       | 212                     | 81                                                 |
| APR/MAY/JUNE          | 0             | 0         | 0             | APR/MAY/JUNE          | -40                       | 19                      | 3                                                  |