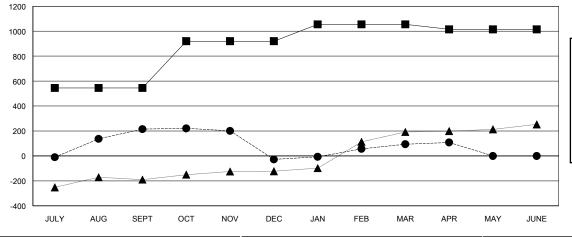

#### GOALS AND ACTUAL MEMBERS CUMULATIVE

| DROPPED CLUBS: 6 |     |
|------------------|-----|
| DROPPED MEMBERS  |     |
| DECEASED         | 2   |
| CLUB CANCELLED   | 91  |
| OTHER            | 486 |
| TOTAL            | 579 |

# **LOCATION NEPAL**

**GMT CA** 

| Clubs                 |               |           |               | Members               |                           |                         |                                                    |
|-----------------------|---------------|-----------|---------------|-----------------------|---------------------------|-------------------------|----------------------------------------------------|
| RESULTS FOR 2018-2019 |               |           |               | RESULTS FOR 2018-2019 |                           |                         |                                                    |
| QUARTER               | NEW CLUB GOAL | NEW CLUBS | DROPPED CLUBS | QUARTER               | MEMBER GROWTH NET<br>GOAL | MEMBER GROWTH<br>ACTUAL | DROPPED<br>MEMBERS ACTUAL<br>(including transfers) |
| JULY/AUG/SEPT         | 10            | 8         | 1             | JULY/AUG/SEPT         | 545                       | 348                     | 118                                                |
| OCT/NOV/DEC           | 5             | 0         | 3             | OCT/NOV/DEC           | 375                       | 150                     | 377                                                |
| JAN/FEB/MAR           | 0             | 1         | 2             | JAN/FEB/MAR           | 135                       | 212                     | 81                                                 |
| APR/MAY/JUNE          | 0             | 0         | 0             | APR/MAY/JUNE          | -40                       | 19                      | 3                                                  |